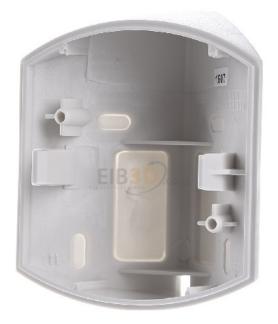

## **ESYLUX**

RC EDGE MOUNTING WH EM10016110 4015120016110 EAN/GTIN

**14,70 GBP** excl. VAT\*\*

plus **shipping** 

3-5 days\* (GBR)

RC corner base ws f. BWM of the RCi Ser. RC EDGE MOUNTING WH Type of accessory Corner adapter, color white, corner base for RC series motion detectors. For inside and outside corner mounting.