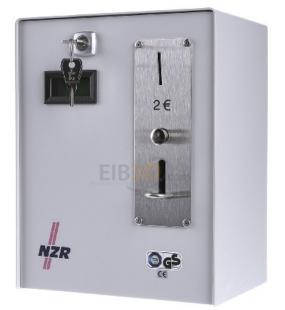

## Item Number EB11120210

×

https://www.eibabo.uk/nzr/electronic-coin-counter-coin-meter-time-dependent-coins-zmz-0215-2euro-e b11120210

Electronic coin counter - Coin meter time-dependent coins ZMZ 0215 2Euro

## 362,73 GBP excl. VAT\*\*

plus shipping

Electronic coin counter ZMZ 0215 2 euros Version time-dependent, nominal voltage 230V, power consumption 4VA, type of current alternating current, microprocessor control, insert coins, counterfeit money return, display 2-line LC display, height 238mm, width 185mm, depth 140mm, the time coin counter ZMZ 0215 can be adjusted by the customer. The release time and the number of coins can be set. After inserting a coin, the released time appears on the display. At the same time, the main relay switches on.