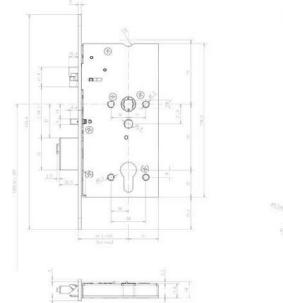

Assa Abloy effeff 609-602PZ 1 4042203344716 EAN/GTIN

plus shipping

Mediator lock full leaf, backset 60mm 609-602PZ 1 Opening direction to DIN left/right, MEDIATOR® lock, full leaf version, The MEDIATOR® lock in the full leaf version is available in various backsets and with extensive accessories. Self-locking: bolt and Latches are locked, resulting in higher security, Mechanical sequence control between cross and control latches, Integrated panic function via the inside handle, Alternating function for unlocking with a key from outside, The MEDIATOR® locks have a continuous follower and therefore require an interchangeable fitting (inside handle or panic bar, outside knob or handle bar).