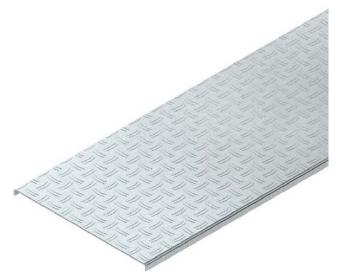

## Item Number EB15415497

https://www.eibabo.uk/niedax/cover-for-cable-tray-605x3000mm-cover-for-cable-support-system-605m m-rdsrsl-600-eb15415497

Cover for cable tray 605x3000mm - Cover for cable support system 605mm RDSRSL 600

## **Niedax**

RDSRSL 600 4013339936281 EAN/GTIN

671,14 GBP excl. VAT\*\*

plus shipping bulky item

14-16 days\* (GBR)

Cover width 605 mm, Material thickness 4 mm, Suitable for cable tray yes, Suitable for mesh gutter no, Suitable for cable ladder no, Length 3000 mm, Mounting Cover clamp, Suitable for function maintenance no, Material Steel, Stainless steel, stained no, Material quality other, Surface protection galvanized