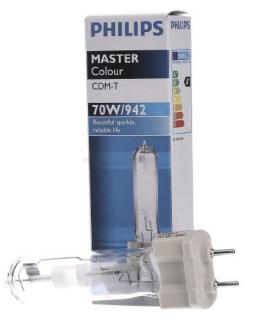

## Discharge lamp 70W G12 - Metal halide lamp 73,2W G12 19x100mm CDM-T 70W/942

Philips Licht CDM-T 70W/942 19927015 8711500199270 EAN/GTIN

## 24,03 GBP excl. VAT\*\*

plus shipping

Discharge lamp 70W G12 CDM-T 70W/942 energy efficiency class A+, energy efficiency class spectrum A++ to E, lamp power 73.2W, lamp voltage 80 ... 96V, luminous flux 6300lm, base G12, UV protection, color rendering index CRI 90-100, color temperature 4200K, Light color according to EN 12464-1 neutral white 3300 to 5300 K, lamp luminous efficacy 86lm/W, lamp shape tube, single-ended, burner material ceramic, any burning position, diameter 19mm, total length 100mm, external ignition device required, external ballast required, enclosed lamp required, color white, Light color 942, version clear, lamp designation other, weighted energy consumption in 1,000 hours 80kWh, average nominal service life 12000h, MASTERColour CDM-T is the right choice for attractive lighting in sales areas. The single-ended ceramic metal halide discharge lamp impresses with good light quality and color rendering.