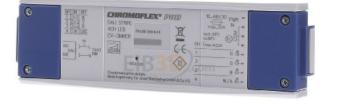

## Controller 4-channel DALI 3A - Electronic light controller 66000444

**Barthelme** 66000444 4021553018508 EAN/GTIN

## 111,71 GBP excl. VAT\*\*

plus shipping

3-5 days\* (GBR)

Electronic light controller, Type electronic light controller, Width 52 mm, Height 22 mm, Depth 182 mm