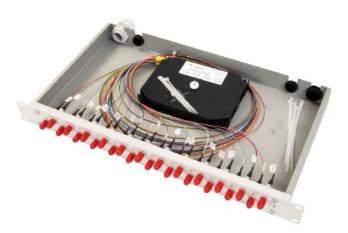

## Splice box equipped 6xLCD 50/125 OM3 1U - LC-Duplex Patch panel fibre optic TNSB-Be-6LCD-50-OM3

Telegärtner

TNSB-Be-6LCD-50-OM3 H02030A0588 4018359351809 EAN/GTIN

**107,78 GBP** excl. VAT\*\*

plus shipping

3-5 days\* (GBR)

LC-Duplex Patch panel fibre optic Suitable for number of couplings/adapters 6, With number of couplings/adapters 6, With front plate, With housing, With pigtails, Fibre type Multi mode 50/125, Fibre class OM3, Type of connector external LC-Duplex, Type of connector interior LC-Duplex, Colour Grey, RAL-number 7035, Mounting method 482.6 mm (19 inch) mounting, Number of height units 1, Height 44mm, Width 482mm, Depth 265mm