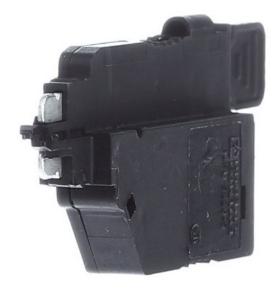

## Fuse plug rated current: 6.3A - Miniature fuse P-FU 5X20-5

**Phoenix** 

P-FU 5X20-5 3209235 4046356548335 EAN/GTIN

**15,25 GBP** excl. VAT\*\*

plus **shipping** 

3-5 days\* (GBR)

Fuse plug rated current: 6.3A P-FU 5X20-5 connection type of her, type of installation other, dimensions of the fine-wire fuse 5x20 mm, fuse plug, type of fuse: glass / ceramic /..., connection type: plug-in connection, rated current: 6.3 A, rated voltage: 400 V, width: 6.2 mm, fuse type: G / 5 x 20, mounting type: plug-in mounting, colour: black