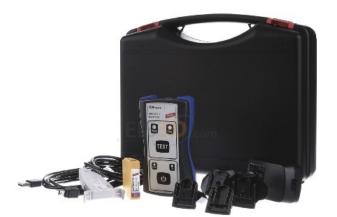

## Test device DEHNrecord transportable - Portable device for surge protection DRC LC M1+

**Dehn**DRC LC M1+
910655
4013364149250 EAN/GTIN

**424,71 GBP** excl. VAT\*\* plus shipping

14-16 days\* (GBR)

Test device DEHNrecord transportable DRC LC M1+ Version Hand-held device, visual display on the device, application in power engineering/information technology, evaluation on the test device, portable device with LifeCheck sensor for flexible use. For quick and easy testing of arresters with LifeCheck. An operating and charging display as well as the result display of the LifeCheck test are implemented via LEDs. The DRC LC M1+ is equipped with a snap-on LifeCheck sensor.