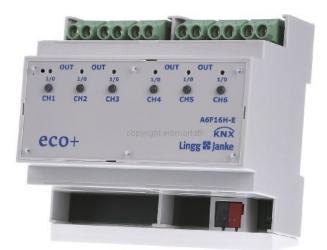

## Switch actuator 6-fold 16A A6F16-E - KNX switching actuator 6-ch A6F16H-E

×

Lingg & Janke

A6F16H-E 79234 4260049684951 EAN/GTIN

109,58 GBP excl. VAT\*\*

plus shipping

3-5 days\* (GBR)

Switching actuator 6-fold for KNX home automation, Bus system KNX yes, Bus system KNX radio no, Bus system radio bus no, Bus system LON no, Bus system Powernet no, Other bus systems without, Radio bidirectional no, Mounting REG, Width in modular spacings 6, Suitable for C-load yes, Max. number of switching outputs 6, Max. switching current 16 A, Rated current 16 A, Rated operating voltage 250V, Different phases connectable yes, With bus coupling yes, Modular expansion option no, Degree of protection (IP) IP20