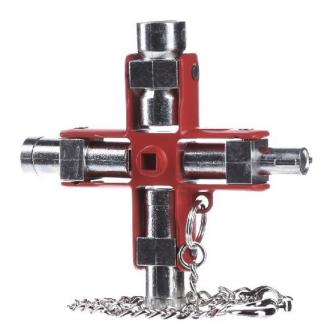

## Cimco

11 2992 4021103129920 EAN/GTIN

**31,10 GBP** excl. VAT\*\*

plus **shipping** 

3-5 days\* (GBR)

Control cabinet key SUBMASTER 11 2992 Other version, SuB Master for all standard control cabinets, sub-distribution boards, street lamps, etc. Eight different keys can be positioned using a double turning mechanism. An attached 5.0 mm square is particularly suitable for bleeding heater valves. With adapter for bits, version with carabiner chain. Weight 200g