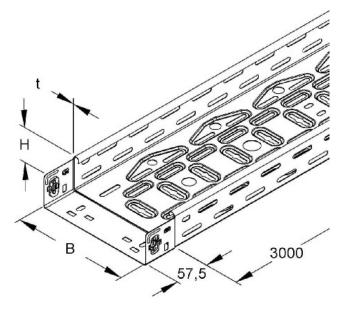

## Cable tray 60x200mm RLVC 60.200

L V O 00.200

**Niedax** 

RLVC 60.200 4013339948161 EAN/GTIN

**36,43 GBP** excl. VAT\*\*

plus shipping bulky item

3-5 days\* (GBR)

Height 60 mm, Width 200 mm, Material thickness 0.75 mm, Length 3000 mm, Usable cross-section 11800 mm², With top no, Side perforation yes, Mounting hole in the ground yes, NATO-hole pattern no, Execution integrated connector, Wide span execution no, Suitable for function maintenance yes, Material Steel, Stainless steel, stained no, Material quality other, Surface protection galvanized, Mass 1,86689 kg/m, Max. safe operating load IEC 61537 compliant 1,8 N/m, IEC 61537 load test type Type II