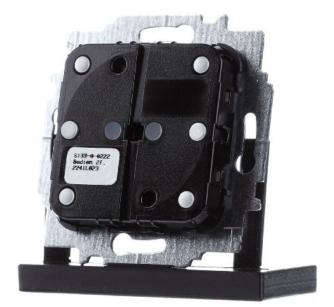

## KNX push button Bus Coupling 4-fold 6108/07

×

Busch Jaeger

6108/07 2CKA006133A0222 4011395210932 EAN/GTIN

**54,80 GBP** excl. VAT\*\*

plus **shipping** 

3-5 days\* (GBR)

Button 4f. BA 6108/07 Bus system KNX, Other bus systems without, Flush mounting type, Number of actuation points 4, Degree of protection (IP) IP20, For contacting double rocker 6230-2x-xxx, 6231-2x-xxx, 6232-2x-xxx, 6233-2x-xxx and 6234-2x-xxx. With integrated temperature sensor. Support of the KNX functions through an innovative color concept (yellow=lighting, blue=blinds, orange=RTR, magenta=scene and white=neutral/no function assignment) or standard red/green lighting. With middle position. The bus connection is made via the enclosed bus terminal.