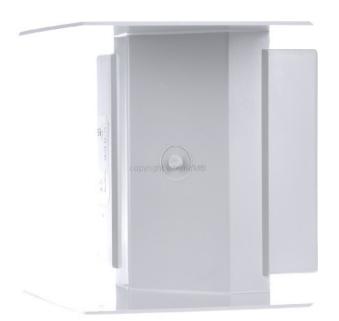

## Item Number EB10490296

https://www.eibabo.uk/tehalit/inside-corner-for-lf-fb60150-inner-corner-for-wireway-m-5521-lgr-eb1049 0296

Inside corner for LF/FB60150 - Inner corner for wireway M 5521 Igr

## Tehalit

M 5521 lgr M55217035 4012740137386 EAN/GTIN

20,11 GBP excl. VAT\*\*

plus shipping

14-16 days\* (GBR)

Inside corner for LF/FB60150 M 5521 Igr Height 61mm, width 150mm, design molded hood part, angle 90 ... 90°, material plastic, material quality other, halogen-free, surface untreated, color light gray, RAL number 7035, type of fastening can be snapped on, inside corner out Halogen-free plastic for trunking system LF/LFH/FB 60x150mm light grey. Internal corner as hood molded part for cable routing duct.