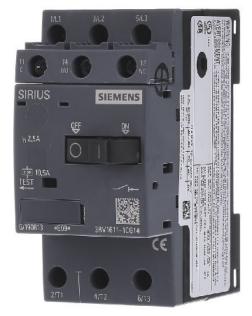

## Siemens

3RV1611-1CG14 4011209535220 EAN/GTIN

209,17 GBP excl. VAT\*\*

plus **shipping** 

14-16 days\* (GBR)

Circuit-breaker 2,5A Rated permanent current lu 2,5A, Rated short-circuit breaking capacity lcu at 400 V, 50 Hz 50kA, Overload release current setting 2,5 ... 2,5A, Adjustment range undelayed short-circuit release 10,5 ... 10,5A, Type of electrical connection of main circuit Screw connection, Device construction Other, Suitable for DIN rail (top hat rail) mounting, Number of auxiliary contacts as normally closed contact 1, Number of auxiliary contacts as normally open contact 1, Number of auxiliary contacts as change-over contact 1, With switched-off indicator, Number of poles 3, Position of connection for main current circuit Front side, Type of control element Rocker, Degree of protection (IP) IP20