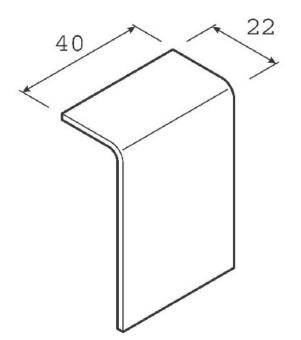

## **Tehalit**

SL 200557 gsw SL2005579011 4012740894265 EAN/GTIN

**1,53 GBP** excl. VAT\*\*

plus **shipping bulky item** 

3-5 days\* (GBR)

Lamination SL 200557 gsw Height 55mm, depth 20mm, upper sealing lip without, material plastic, halogen-free, color anthracite, RAL number 9011, decor without, cut lamination halogen-free for skirting trunking SL 20x55mm graphite black. Molded part for electrical installation trunking system Skirting trunking according to DIN EN 50085-1 as device installation trunking. Cut lamination for snapping onto the base.