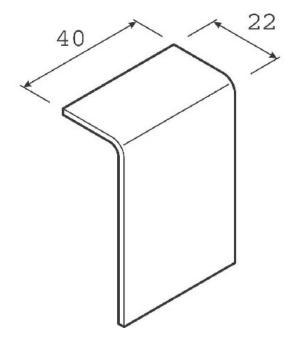

## **Tehalit**

SL 200557D5 Eiche SL200557D5 4012740894319 EAN/GTIN

**3,02 GBP** excl. VAT\*\* plus shipping bulky item

3-5 days\* (GBR)

Lamination SL 200557D5 oak Height 55mm, depth 20mm, sealing lip upper part without, material plastic, halogen-free, color other, decor oak, cut lamination halogen-free for skirting trunking SL 20x55mm decor oak. Molded part for electrical installation trunking system Skirting trunking according to DIN EN 50085-1 as device installation trunking. Cut lamination for snapping onto the base.