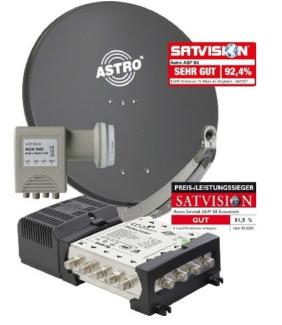

## 189,13 GBP excl. VAT\*\*

plus shipping bulky item

Promotional package Off to the roof digi Sat 8 participants 300 191 Max. number of participants 8, number of SAT receivers 0, design of the LNB Quatro LNB, multi-switch integrated, terrestrial feed, diameter of the mirror 85cm, color of the mirror anthracite, set: 1 x offset -Parabolic antenna ASP 85 anthracite, 85 cm diameter, 1 x ACX 945 Quatro universal feed system for connecting a multi-switch, 1 x SAM 58 multi-switch