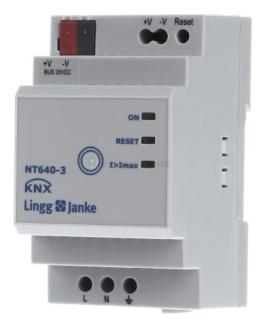

## KNX power supply 640mA 3TE NT640-3

×

Lingg & Janke

NT640-3 88409 4260049687075 EAN/GTIN

71,25 GBP excl. VAT\*\*

plus **shipping** 

3-5 days\* (GBR)

KNX power supply 640mA 3TE NT640-3 bus system KNX, mounting type REG, width in modular units 4, number of integrated chokes 1, max. output current 640mA, secondary voltage 31V, power supplies for the KNX/EIB system voltage with integrated choke for decoupling the power supply from the bus. The power supply also offers an additional unchoked voltage output, which can, for example, supply an additional BUS line with a separate choke. The KNX/EIB system voltage can be tapped via the bus terminal on the front.