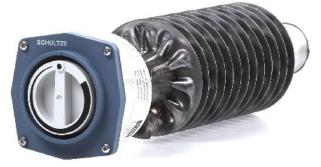

## Finned tube heater automatic 500W 230V stainless steel RiRo a 500E

**Schultze** RiRo a 500E A 0500E 4010202600010 EAN/GTIN

plus **shipping** 

Finned tube heater automatic 500W 230V eds RiRo a 500E power 500W, fin diameter 110mm, voltage 230V, automatic temperature controller, protection class (IP) IP66/IP67, height 170mm, width 130mm, length 440mm, stainless steel finned tube heater automatic, 500 W, 230 V, with built-in temperature controller. The built-in thermostat keeps the set room temperature constant. The setting can be frost-free or steplessly adjustable between +5 and +30°C. The heat emission can thus be controlled in a targeted manner. The built-in signal light shows when the device is switched on. Dust and waterproof protection class IP66 / IP67. Impact-resistant connection housing made of glass-fibre reinforced polyamide, incl. quick-mounting feet for wall or floor mounting and M20 cable gland.