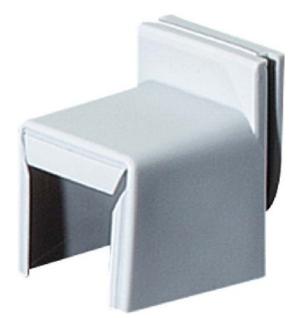

## 6,93 GBP excl. VAT\*\*

plus shipping

EKA 20 duct adapter, design=duct slider, color=grey, RAL number (similar)=7035, suitable for surface-mounted housing for flush-mounted device=no, slide-in duct adapter for mini ducts up to 20 mm. For cable junction boxes DP 9020, DP 9220, DP 9025, DP 9221, DP 9222, DP 9026 and DP 9225. Degree of protection IP 54.