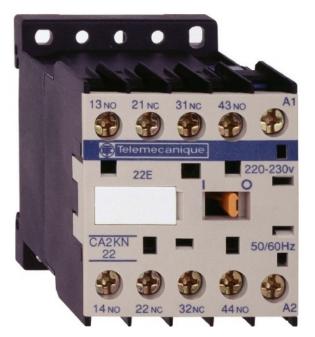

## Item Number EB10747358

https://www.eibabo.uk/schneider-electric/auxiliary-contactor-2s2oe-380-400v50-60hz-auxiliary-relay-380...400vac-2nc-2-no-ca2kn22q7-eb10747358

Auxiliary contactor 2S2Ö 380/400V50/60HZ - Auxiliary relay 380...400VAC 2NC/ 2 NO CA2KN22Q7

×

Schneider Electric

CA2KN22Q7 3389110481341 EAN/GTIN

23,29 GBP excl. VAT\*\*

plus **shipping** 

14-16 days\* (GBR)

Auxiliary relay 380...400VAC 2NC/ 2 NO Rated control supply voltage Us at AC 50HZ 380 ... 400V, Rated control supply voltage Us at AC 60HZ 400 ... 400V, Voltage type for actuating AC, Rated operation current le, 400 V 10A, Connection type auxiliary circuit Screw connection, Number of auxiliary contacts as normally closed contact 2, Number of auxiliary contacts as normally open contact 2, Number of auxiliary contacts as normally open contact, leading 0, Number of auxiliary contacts as change-over contact 0