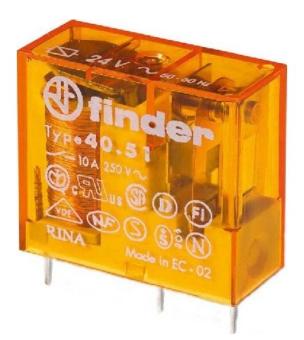

## Item Number EB10776146

https://www.eibabo.uk/finder/print-relay-switching-relay-ac-230v-10a-40.51.8.230.5001-eb10776146

Print relay - Switching relay AC 230V 10A 40.51.8.230.5001

## Finder

40.51.8.230.5001 8012823092454 EAN/GTIN

65,76 GBP excl. VAT\*\*

plus **shipping** 

14-16 days\* (GBR)

Printed relay 40.51.8.230.5001 Design of the electrical connection PCB connection, rated current 10A, rated control supply voltage Us at AC 50 Hz 230... 230V, rated control supply voltage Us at AC 60 Hz 230... 230V, type of voltage for actuation AC, drive, polarity non-polar, switching behavior of the drive monostable, number of contacts as opener 0, number of contacts as changeover contact 1, type of switching contact single contact, degree of protection (IP) IP67, width 12.4mm, height 25mm, depth 29mm, relay, 10 A, with print connections, contact material AgNi, hard gold-plated for switching currents in the lower mA range, contact pin pitch 5.0 mm. When mounted on sockets for series installation, the contact logic is different: 11 - 21 - 14. Coil data: 230 V AC, 1.2 VA, 28000 ohms, temperature range -40 to + 85° C, wash-proof design. Dielectric strength between coil and contacts (1.2/50 µs) 6 kV, clearance and creepage distance 8 mm.