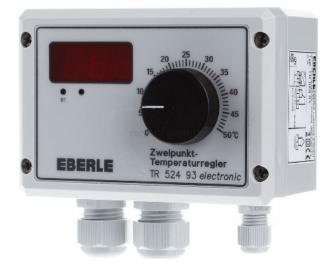

## 239,95 GBP excl. VAT\*\*

plus shipping

Temperature controller TR 524 93 Version on/off, type of power supply 230 V AC, three-/four-wire connection, measuring range lower value 0°C, measuring range upper value 50°C, sensor external, thermal feedback without, control characteristic other, heating, number of Outputs heating 1, cooling, number of outputs cooling 1, difference value 0.1 ... 2.5K, difference adjustable, temperature can be read, resistance sensor version, surface-mounted installation, with display, rotary operation, type contact changer, max. Voltage of the contacts 250V, max. contact load 10A, degree of protection (IP) IP54, color grey, height 120mm, width 100mm, depth 65.5mm, temperature controller with digital actual value display and remote sensor (not included in delivery, must be ordered separately) for wall mounting is special Suitable for use outdoors or in damp rooms. Adjustable switching temperature difference from +/-0.1...+/-2.5 K.