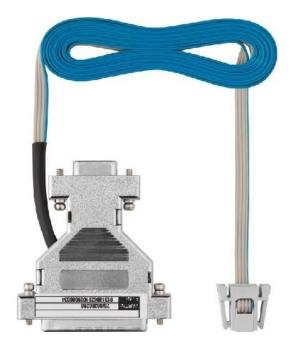

## PC interface TTL/RS232 converter and adapter - Control software 70/00350260

Jumo

70/00350260 00350260 4053877001348 EAN/GTIN

110,50 GBP excl. VAT\*\*

plus **shipping** 

14-16 days\* (GBR)

PC interface TTL/RS232 converter and adapter 70/00350260 Suitable for the Windows 2000 operating system, Suitable for the Windows XP operating system, With data acquisition function, Integrated maintenance function, Suitable for other target systems, This set contains the PC interface components (setup cable) and TTL/RS 232 converter with adapter socket. These are used to connect the measuring instrument to the PC in order to configure the device parameters.