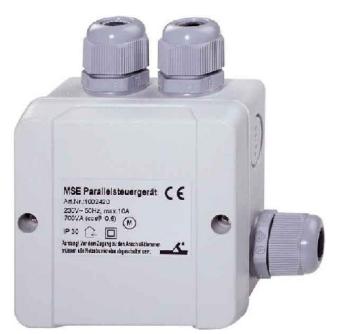

## Warema

1002420 4251317202007 EAN/GTIN

130,88 GBP excl. VAT\*\*

plus **shipping** 

14-16 days\* (GBR)

Parallel control unit AP preconfigured pluggable 1002420 Type of mounting surface-mounted, central input, number of motors that can be connected 2, nominal voltage 230V, frequency 50 ... 50Hz, rated current 3A, device for the simultaneous operation of several 230 V AC sun protection drives