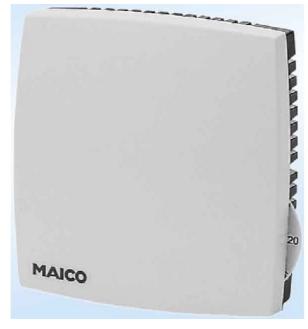

## Room sensor - Temperature sensor FR 30 P

×

**Maico** FR 30 P 0157.0781 4012799577812 EAN/GTIN

147,32 GBP excl. VAT\*\*

plus **shipping** 

14-16 days\* (GBR)

FR 30 P room sensor, mounting type=surface-mounted, protection class (IP)=IP20, explosion-proof=no, color=bright white, RAL number=9010, height=86 mm, width=86 mm, depth=30 mm, temperature sensor for measuring the air temperature in closed rooms. Combination with ETL 16 P, DTL 16 P, DTL 24 P possible. Item: FR 30 P, protection class: IP 20, type of installation: surface-mounted, housing material: plastic, colour: pure white, similar to RAL 9010, weight: 0.09 kg, width: 86 mm, height: 86 mm, depth: 30 mm, Temperature setting range: 0 °C to 30 °C, suitable for box fans: yes, suitable for roof fans: no, suitable for duct fans: yes, suitable for heat recovery systems: yes, suitable for wall-mounted fans: no, suitable for centrifugal fans: no, Suitable for circulation fans: no