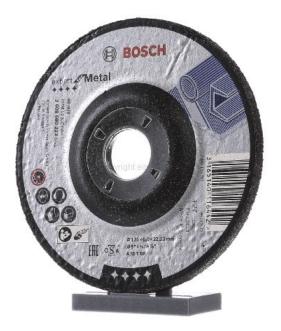

## Grinding disc 6 mm 125x6mm for steel - Grinding disc 125mm 2 608 600 223

2 000 000 120

**Bosch Power Tools** 

2 608 600 223 3165140116442 EAN/GTIN

17,25 GBP excl. VAT\*\*

plus **shipping** 

14-16 days\* (GBR)

Grinding disc 6 mm 125x6mm for steel 2 608 600 223 Disc diameter 125mm, bore diameter 22.23mm, grinding application, cranked shape, suitable for cast iron pipes, suitable for metal, thickness 6mm, The Expert for Metal grinding disc offers an impressively high level of safety with maximum security Lifespan. The aluminum oxide abrasive grain and the selected functional fillers and additives in the advanced phenolic resin matrix are especially suitable for metal. The precision-made glass fiber fabric of the disc ensures high disc stability and maximum work safety. It is intended for grinding metal. It is suitable for hand angle grinders. Specification: A 30 T BF Diameter mm: 125 Bore diameter mm: 22.23 Thickness mm: 6.0