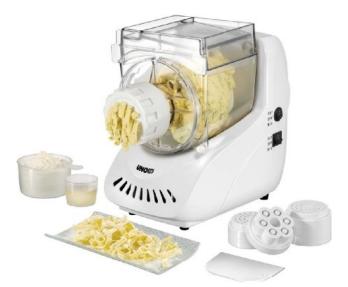

## Unold

68801 ws 68801 4011689688010 EAN/GTIN

149,65 GBP excl. VAT\*\*

plus shipping

14-16 days\* (GBR)

Pasta master 200W, 500g dough 68801 ws connected load 200W, material of the mixing bowl plastic, basic color white, stirring system, mixing container for 500 g pasta dough, can be completely dismantled, automatic dispensing of the pasta dough, lid with safety switch, 7 matrices (lanterns, linguine, fettuccine, spaghetti, tagliatelle, Rigatoni), including accessories (2 measuring cups, spatula)