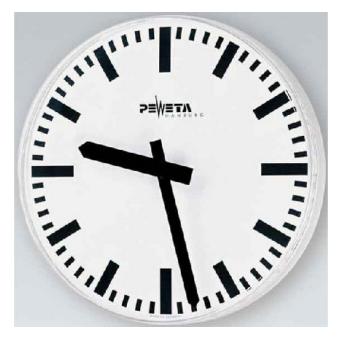

×

https://www.eibabo.uk/peweta/slave-clock-min.-impulse-12-6-0v-bar-d-315mm-wall-clock-71.270.321-e b13401500

Slave clock, min. impulse 12-6 0V, bar, d=315mm - Wall clock 71.270.321

**Peweta** 

71.270.321 4250594510270 EAN/GTIN

109,93 GBP excl. VAT\*\*

plus **shipping** 

14-16 days\* (GBR)

Wall clock