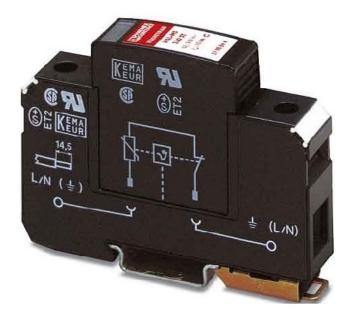

## **Phoenix**

VAL-MS 230 2839127 4017918182601 EAN/GTIN

**37,41 GBP** excl. VAT\*\*

plus **shipping** 

3-5 days\* (GBR)

Surge protection for power supply Nominal discharge surge current (8/20) 20kA, Nominal voltage AC 240V, Max. continuous voltage AC 275V, Max. continuous voltage DC 350V, Mounting method DIN rail (top hat rail) 35 mm, Construction size 1 modular spacing, Voltage protection level 1,35kV, Max. conductor cross section solid (solid, stranded) 35mm², Max. conductor cross section flexible (fine-strand) 25mm², Voltage protection level L-N 1,35kV, Signalling at the device Optic, Category type 2