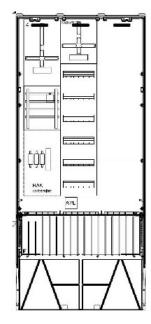

## Meter connection column enviaM 1Z/o.TSG - Equipped meter cabinet IP44 2055x883mm 03.88.1P1V6

## **GSAB**

03.88.1P1V6 4260142198089 EAN/GTIN

1380,10 GBP excl. VAT\*\*

plus shipping bulky item

14-16 days\* (GBR)

Equipped meter cabinet Model 1-story, Number of meter cabinets 1, Number of TSG-panels 1, Lower connection space With clamps, Mounting method Surface mounted/partially recessed mounted, Material Plastic, Number of distributor rows 6, Number of fields 3, With mounting plate, Degree of protection (IP) IP44, Width 883mm, Height 2055mm, Depth 272mm