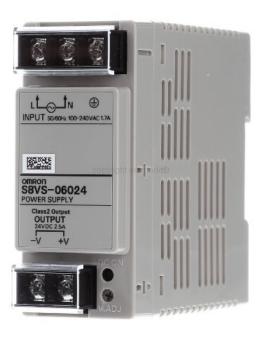

Item Number EB16101318

×

https://www.eibabo.uk/omron/power-pack-230vac-24vdc-dc-power-supply-100...240v-21-6...27-6v-s8v s-06024.1-eb16101318

Power pack 230VAC 24VDC - DC-power supply 100...240V/21,6...27,6V S8VS-06024.1

**Omron** S8VS-06024.1 4547648419352 EAN/GTIN

156,37 GBP excl. VAT\*\*

plus shipping

DC-power supply 100...240V/21,6...27,6V Voltage type of supply voltage AC, 1st secondary output voltage 21,6 ... 27,6V, Max. output current 1 2,5A, Max. output current 2 0A, Max. output current 3 0A, Secondary voltage adjustable, Nominal value output voltage 1 24V, Nominal value output current 1 2,5A, Rated supply voltage at AC 50 Hz 100 ... 240V, Rated supply voltage at AC 60 Hz 100 ... 240V, Rated supply voltage at DC 0V, Output voltage stabilized, Power output 60W, Stabilized, Type of electric connection Screw connection, Rail mounting possible, Wall mounting possible, Suitable for DIN installation panels, Width in number of modular spacings 1, Built-in width 40mm, Built-in height 108,3mm, Width 40mm, Height 95mm, Depth 108,3mm, Suitable for safety functions, SIL according to IEC 61508 None, Performance level acc. EN ISO 13849-1 Level a, Degree of protection (IP) Other