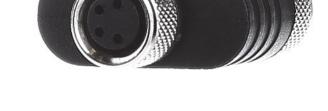

## Connector - Circular connector for field assembly BNS-Y-02

×

101194060

31,97 GBP excl. VAT\*\* plus shipping

14-16 days\* (GBR)

BNS-Y-02 plug connector Design of the electrical connection Screw connection, Y adapter with 2x coupling and 1x plug, enables the connection of safety sensors in order to lead them to a common safety evaluation. Intended for safety sensors with two NC contacts. A series circuit is set up with the BNS-Y-02, whereby the two break contacts for each safety sensor are connected in series over two channels.