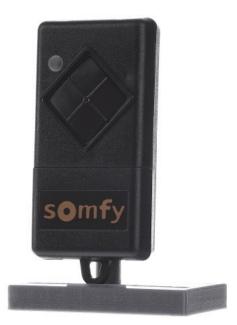

## **SOMFY**

1841072 4040515209105 EAN/GTIN

28,37 GBP excl. VAT\*\*

plus **shipping** 

14-16 days\* (GBR)

Hand-held transmitter 1-channel 1841072 radio frequency 433.42MHz, modulation AM, rolling code system, range 30m, number of commands 2, radio hand-held transmitter, radio button on plaster, protection class (IP) IP40, battery power supply, hand-held transmitter for Somfy gate drive Keasy S. The hand-held transmitter Keasy S is the official successor to hand-held transmitters 7 781 999 745 (Bosch) and 1840025 (Keasy S). The hand-held transmitter has 1 channel with the radio frequency 433.92 MHz.