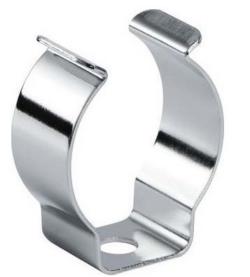

**Barthelme** 62399437 4021553034416 EAN/GTIN

plus shipping

Retaining clips V2A for Pino profile 62399437 Type of accessory Fastening set, color stainless steel, material steel, length 18.5mm, width 10mm, height 22.8mm, 2x retaining clips, suitable attachment, incl. 2x screws