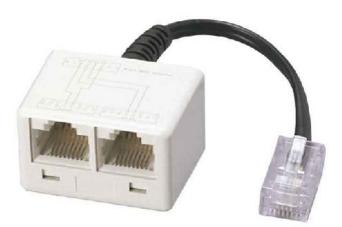

## Item Number EB14501169

https://www.eibabo.uk/metz/uae-adapter-adapter-rj45-8-4-2x-rj45-8-8-we-8-we-8-we-8-0-1m-eb145011

UAE adapter - Adapter RJ45 8(4) / 2x RJ45 8(8) WE 8-WE 8/WE 8 0.1m

## Metz

WE 8-WE 8/WE 8 0,1m 130607440101-E 4250184102397 EAN/GTIN

9,32 GBP excl. VAT\*\* plus shipping

3-5 days\* (GBR)

UAE adapter WE 8-WE 8/WE 8 0.1m connection 1 RJ45 8(4), version connection 1 plug, connection 2 2x RJ45 8(8), version connection 2 socket, cable length 0.1m, UAE Adapter for adapting analogue terminal devices with different pin assignments to the universal building cabling, input side: RJ45, WE8(4), output side: 2 x RJ45 - IEC standard from, extension: 0.1 m