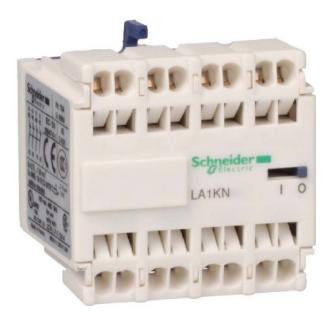

## Auxiliary switch block 2NO,2NC - Auxiliary contact block 2 NO/2 NC LA1KN223

**Schneider Electric** 

LA1KN223

3389110243840 EAN/GTIN

**16,35 GBP** excl. VAT\*\*

plus **shipping** 

3-5 days\* (GBR)

Auxiliary switch block 2NO,2Ö LA1KN223 Number of contacts as changeover contact 0, Number of contacts as NO contact 2, Number of contacts as NC contact 2, Number of error signal switches 0, Rated operational current le at AC-15, 230 V 10A, Design of the electrical connection spring-loaded connection, design can be plugged on , mounting type front mounting, auxiliary switch block for contactors TeSys D/F, spring-loaded terminals. 2NO+2NC contact, encapsulated. Easy to mount by snapping on the front, it ensures high reliability and durability. Multi-standard certified (IEC, UL, CSA) and Green Premium compliant (RoHs/Reach).