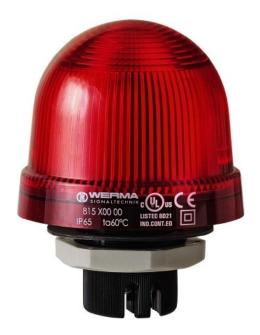

## Steady light 12-240V rt - Continuous indicator light red 5W 240V 81510000

×

Werma

81510000 4049787015865 EAN/GTIN

28,44 GBP excl. VAT\*\*

plus **shipping** 

14-16 days\* (GBR)

Continuous light 12-240V rt 81510000, nominal voltage=230 V, type of current=AC/DC, power=1 W, protection class (IP)=IP65, protection class (NEMA)=12, lens color=red, mounting type=recessed, socket=BA15d, illuminant =Incandescent lamp, vandal-proof design for all mechanical and weather-related requirements. Cap made of impact-resistant polycarbonate (up to 20 joules). Tamper-proof lamp replacement is carried out from behind with a bayonet catch