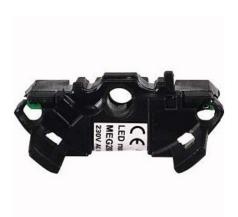

## Merten

MEG2003-0004 4042811142049 EAN/GTIN

**8,77 GBP** excl. VAT\*\* plus **shipping** 

14-16 days\* (GBR)

LED indicator light module, green MEG2003-0004 Socket application, LED illuminant, With illuminant, Color of illuminant green, Socket socket, Rated voltage 230... 255V, Rated current 0.0015A, Rated current consumption 1.5mA, Extension/spare part module for QuickFlex sockets. The green LED lights up when mains voltage is present. Requires QuickFlex center plate with indicator light. Color green.