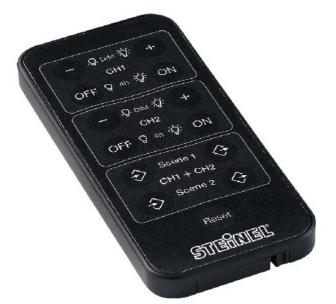

### Steinel

RC 5 Dali 592806 4007841592806 EAN/GTIN

**15,01 GBP** excl. VAT\*\*

plus **shipping** 

14-16 days\* (GBR)

Service remote control RC 5 Dali Max. number of controllable devices 1, pre-programmed, wireless, signal transmission infrared, height 6mm, width 38mm, depth 6mm, unidirectional, everything under control! RC5 DALI user remote control for all Presence Control PRO presence detectors, presence switches and motion detectors in conjunction with a DALI interface.