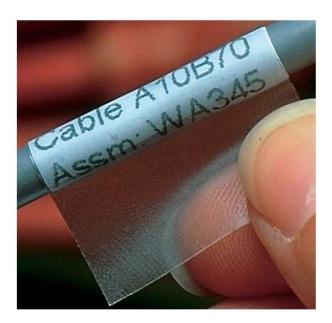

## **Panduit**

LJSL21-Y3-1 0074983840984 EAN/GTIN

392,95 GBP excl. VAT\*\*

plus **shipping** 

14-16 days\* (GBR)

Self-laminating Labels laser/inkjet LJSL21-Y3-1, self-adhesive=yes, lettering=without lettering, color=white, transparent=no, magnetic=no, length=17 mm, width=22.9 mm, height=55 mm, cable marker laser /Inkjet self-laminating A4 22.9 x 55.0 x 17.0 pack of 1000 pieces