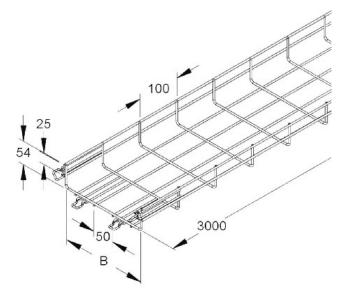

## **Niedax**

MTC 54.200 V 4013339711291 EAN/GTIN

26,58 GBP excl. VAT\*\*

plus shipping bulky item

3-5 days\* (GBR)

Basket cable tray/Mesh cable tray, Profile form U-shape, Height 54 mm, Wirdth 200 mm, Wire diameter 3.9 mm, Length 3000 mm, Usable cross-section 10220 mm², Type integrated connector, Screwless connectors no, Integrated partition wall without, Wide span execution no, Suitable for function maintenance yes, Material Steel, Stainless steel, stained no, Material quality other, Surface galvanized / electrolytically galvanized, Color other