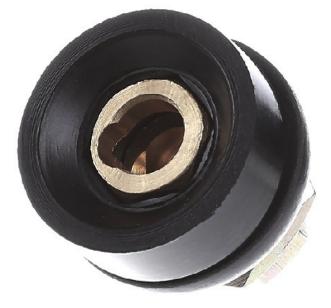

Item Number EB11705202

https://www.eibabo.uk/elspro/welding-panel-socket-10-25m-mq-accessory-for-welding-equipment-eb02 5-eb11705202

Welding panel socket 10-25m mg - Accessory for welding equipment EB025 ×

## 2,70 GBP excl. VAT\*\*

plus shipping

14-16 days\* (GBR)

Accessory for welding equipment