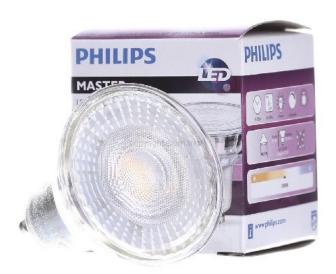

## Item Number EB12505175

https://www.eibabo.uk/philips-licht/led-reflector-lamp-d4.9-50w930gu10-600-led-lamp-multi-led-220...2 40v-gu10-white-mledspotval-707...-eb12505175

LED reflector lamp D4.9-50W930GU10 60° - LED-lamp/Multi-LED 220...240V GU10 white MLEDspotVal#707...

**Philips Licht** 

MLEDspotVal#70793700 70793700 8718696707937 EAN/GTIN

**4,36 GBP** excl. VAT\*\*

plus **shipping** 

3-5 days\* (GBR)

Energy efficiency classes spectrum A to G, Current 27 mA, Power factor 0.8, Nominal voltage 220...240 V, Lamp power 4.9 W, Voltage AC, Luminous flux 365 lm, Rated luminous flux in accordance with IEC 62612 365 lm, Lamp light output 82,65 lm/W, Luminous intensity 400 cd, Color rendering index CRI 90-100, Lamp shape Reflector, filament lamp no, Version glass / cover clear, Light colour according to EN 12464-1 warm white