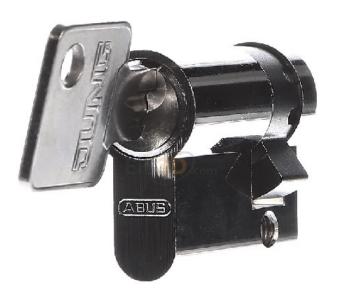

## Key switch profile half 3Schl. - Cylinder insert for lock system 28 G 1

×

**Jung** 28 G 1 4011377111233 EAN/GTIN

**18,80 GBP** excl. VAT\*\*

plus **shipping** 

3-5 days\* (GBR)

Key switch profile half 3Schl. 28 G 1 Cylinder design, profile half cylinder, for key switch, with 3 keys, keyed alike, DIN 18 252