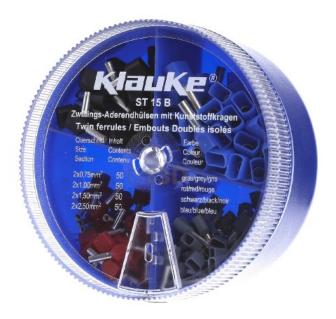

## Litter box stocked - Assortment box for connection material ST 15 B

×

Klauke

ST 15 B 4012078038348 EAN/GTIN

**19,76 GBP** excl. VAT\*\*

plus **shipping** 

3-5 days\* (GBR)

Assortment box for connection material, Insulated ferrules yes, Insulated cable connections no, Non-insulated ferrules no, Non-insulated cable connections no, Crimping cable lugs for Cu conductors no, Tubular cable lugs for Cu conductors no, Cable ties no, Cable glands no, With tool no