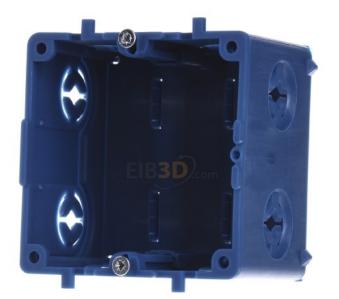

## Item Number EB10403675

https://www.eibabo.uk/kleinhuis/accessory-mounting-box-device-box-for-device-mount-wireway-ked65-0-eb10403675

Accessory mounting box - Device box for device mount wireway KED65/0

Kleinhuis

KED65/0 4011126054712 EAN/GTIN

**2,75 GBP** excl. VAT\*\*

plus **shipping** 

3-5 days\* (GBR)

Device box for device mount wireway, Number of units 1, Mounting style of the box Rear wall, Type closed, Type of device other, Mounting track 60 mm, Mounting type installation device screw, Strain relief option no, With connection room no, Material Plastic