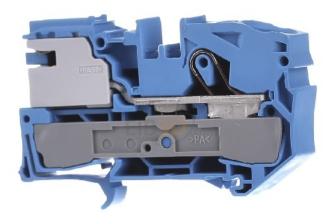

## Neutral disconnect terminal block 12mm 2016-7114

×

2016-7114 4044918902595 EAN/GTIN

**2,82 GBP** excl. VAT\*\*

plus **shipping** 

3-5 days\* (GBR)

Neutral disconnect terminal block 12mm Connectable conductor cross section fine-strand without cable end sleeve 0,5 ... 16mm², Connectable conductor cross section multi-wired 0,5 ... 16mm², Rated current In 76A, Rated voltage 250V, Type of electric connection Spring clamp connection, Number of clamp positions 1, Mounting method DIN rail (top hat rail) 35 mm, Material insulation body Thermoplastic, Operation temperature 105 ... 105°C, Inflammability class of insulation material acc. with UL94 V0, Width/grid dimension 12mm, Height at lowest possible mounting height 38mm, Length 69mm, Connecting plate required, Colour Blue, Suitable for N-busbar 3x10 mm