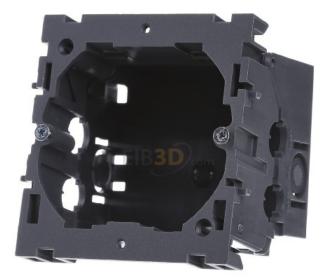

## 2,54 GBP excl. VAT\*\*

plus shipping

Device installation box 1-way 71GD6 Number of units 1, mounting type of the box front, version closed, device type with support ring/carrying bracket, fastening track other, installation device snap in, with connection space, material plastic, front-locking device installation box with hinged and, if necessary, also removable lower part for time-saving cable connection, with Feed openings for cable diameters up to 14 mm. Halogen-free version. The horizontal fastening track is 60 mm.